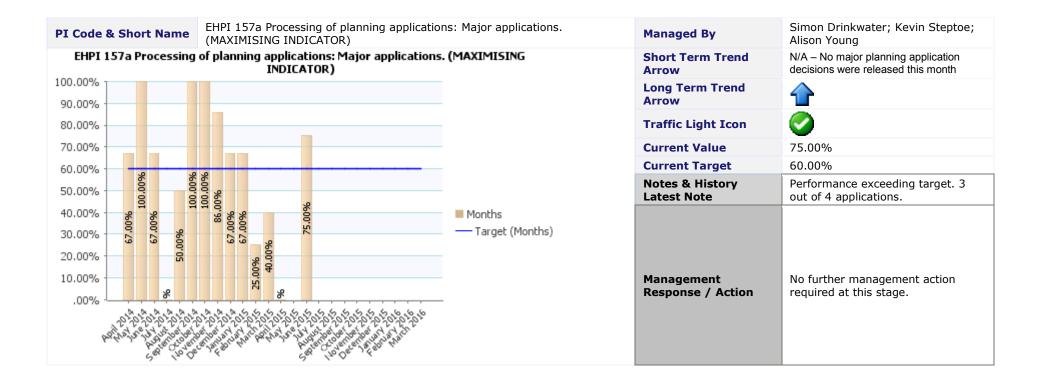

Q Q Q Q                                |                             | Management<br>Response /<br>Action | The council continues to persuade residents to<br>minimise the waste they produce overall. This is<br>done though media campaigns delivered both<br>directly by the Council and through the Hertfordshire<br>Waste Partnership (WasteAware). No further<br>management action required at this stage.                                                                                                                                                                                                                                                                                                    |

### 8

#### **Directorate** Neighbourhood Services **Service Area** Planning and Building Control















| PI Status | Long Term Trends | Short Term Trends |
|-----------|------------------|-------------------|
| Alert     | Improving        | Improving         |
| 🛆 Warning | No Change        | No Change         |
| 📀 ок      | Decreasing       | Decreasing        |