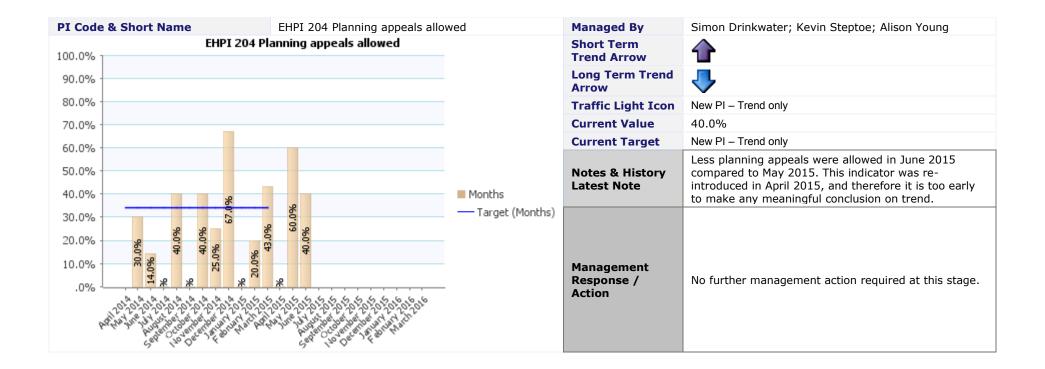

Q Q                                |                             | Management<br>Response /<br>Action | The council continues to persuade residents to<br>minimise the waste they produce overall. This is<br>done though media campaigns delivered both<br>directly by the Council and through the Hertfordshire<br>Waste Partnership (WasteAware). No further<br>management action required at this stage.                                                                                                                                                                                                                                                                                                    |

### 8

#### **Directorate** Neighbourhood Services **Service Area** Planning and Building Control















| PI Status | Long Term Trends | Short Term Trends |
|-----------|------------------|-------------------|
| Alert     | Improving        | Improving         |
| 🛆 Warning | No Change        | No Change         |
| 📀 ок      | Decreasing       | Decreasing        |