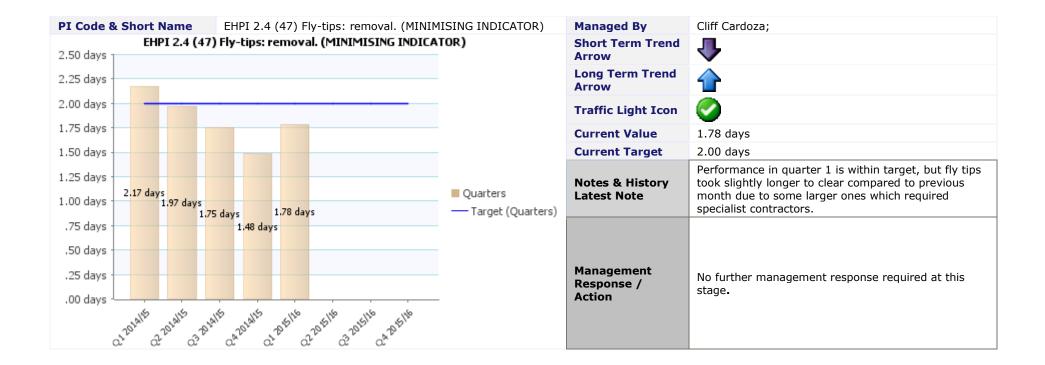

### **Directorate** Customer and Community Services **Service Area** Environment Services

| PI Code & Short Name EHPI 2.2 Waste: missed collections per 100,000 collections of household. (MINIMISING INDICATOR)                                                                                                                                                                                                                                                                                                                                                                                                                                                                                                                                                                                                                                                                                                                                                                                                                                                                                                                                                                                                                                                                                                                                                                                                                                                                                                                                                                                                                                                                                                                                                                                                                                                                                                                                                                                                                                                                                                                                                                                                                                                                                                                                                                                                                                                                                                                                                                                                                                                                                                                                                                                                                   |         |                 | Managed By                         | Cliff Cardoza;                                                                                                                          |
|----------------------------------------------------------------------------------------------------------------------------------------------------------------------------------------------------------------------------------------------------------------------------------------------------------------------------------------------------------------------------------------------------------------------------------------------------------------------------------------------------------------------------------------------------------------------------------------------------------------------------------------------------------------------------------------------------------------------------------------------------------------------------------------------------------------------------------------------------------------------------------------------------------------------------------------------------------------------------------------------------------------------------------------------------------------------------------------------------------------------------------------------------------------------------------------------------------------------------------------------------------------------------------------------------------------------------------------------------------------------------------------------------------------------------------------------------------------------------------------------------------------------------------------------------------------------------------------------------------------------------------------------------------------------------------------------------------------------------------------------------------------------------------------------------------------------------------------------------------------------------------------------------------------------------------------------------------------------------------------------------------------------------------------------------------------------------------------------------------------------------------------------------------------------------------------------------------------------------------------------------------------------------------------------------------------------------------------------------------------------------------------------------------------------------------------------------------------------------------------------------------------------------------------------------------------------------------------------------------------------------------------------------------------------------------------------------------------------------------------|---------|-----------------|------------------------------------|-----------------------------------------------------------------------------------------------------------------------------------------|
| EHPI 2.2 Waste: missed collections per 100,000 collections of household. (MINIMISING                                                                                                                                                                                                                                                                                                                                                                                                                                                                                                                                                                                                                                                                                                                                                                                                                                                                                                                                                                                                                                                                                                                                                                                                                                                                                                                                                                                                                                                                                                                                                                                                                                                                                                                                                                                                                                                                                                                                                                                                                                                                                                                                                                                                                                                                                                                                                                                                                                                                                                                                                                                                                                                   |         |                 | Short Term Trend<br>Arrow          | <b>^</b>                                                                                                                                |
| 70.00                                                                                                                                                                                                                                                                                                                                                                                                                                                                                                                                                                                                                                                                                                                                                                                                                                                                                                                                                                                                                                                                                                                                                                                                                                                                                                                                                                                                                                                                                                                                                                                                                                                                                                                                                                                                                                                                                                                                                                                                                                                                                                                                                                                                                                                                                                                                                                                                                                                                                                                                                                                                                                                                                                                                  |         |                 | Long Term Trend<br>Arrow           |                                                                                                                                         |
| 60.00                                                                                                                                                                                                                                                                                                                                                                                                                                                                                                                                                                                                                                                                                                                                                                                                                                                                                                                                                                                                                                                                                                                                                                                                                                                                                                                                                                                                                                                                                                                                                                                                                                                                                                                                                                                                                                                                                                                                                                                                                                                                                                                                                                                                                                                                                                                                                                                                                                                                                                                                                                                                                                                                                                                                  |         |                 | Traffic Light Icon                 |                                                                                                                                         |
| 50.00                                                                                                                                                                                                                                                                                                                                                                                                                                                                                                                                                                                                                                                                                                                                                                                                                                                                                                                                                                                                                                                                                                                                                                                                                                                                                                                                                                                                                                                                                                                                                                                                                                                                                                                                                                                                                                                                                                                                                                                                                                                                                                                                                                                                                                                                                                                                                                                                                                                                                                                                                                                                                                                                                                                                  |         |                 | Current Value                      | 22.04                                                                                                                                   |
|                                                                                                                                                                                                                                                                                                                                                                                                                                                                                                                                                                                                                                                                                                                                                                                                                                                                                                                                                                                                                                                                                                                                                                                                                                                                                                                                                                                                                                                                                                                                                                                                                                                                                                                                                                                                                                                                                                                                                                                                                                                                                                                                                                                                                                                                                                                                                                                                                                                                                                                                                                                                                                                                                                                                        |         |                 | Current Target                     | 45.00                                                                                                                                   |
| 40.00                                                                                                                                                                                                                                                                                                                                                                                                                                                                                                                                                                                                                                                                                                                                                                                                                                                                                                                                                                                                                                                                                                                                                                                                                                                                                                                                                                                                                                                                                                                                                                                                                                                                                                                                                                                                                                                                                                                                                                                                                                                                                                                                                                                                                                                                                                                                                                                                                                                                                                                                                                                                                                                                                                                                  |         | Months          | Notes & History<br>Latest Note     | Second best performance since contract<br>started in 2011. All services (refuse,<br>recycling and organic) all performing very<br>well. |
| 20.00<br>51.00<br>51.00<br>51.00<br>51.00<br>51.00<br>51.00<br>51.00<br>51.00<br>51.00<br>51.00<br>51.00<br>51.00<br>51.00<br>51.00<br>51.00<br>51.00<br>51.00<br>51.00<br>51.00<br>51.00<br>51.00<br>51.00<br>51.00<br>51.00<br>51.00<br>51.00<br>51.00<br>51.00<br>51.00<br>51.00<br>51.00<br>51.00<br>51.00<br>51.00<br>51.00<br>51.00<br>51.00<br>51.00<br>51.00<br>51.00<br>51.00<br>51.00<br>51.00<br>51.00<br>51.00<br>51.00<br>51.00<br>51.00<br>51.00<br>51.00<br>51.00<br>51.00<br>51.00<br>51.00<br>51.00<br>51.00<br>51.00<br>51.00<br>51.00<br>51.00<br>51.00<br>51.00<br>51.00<br>51.00<br>51.00<br>51.00<br>51.00<br>51.00<br>51.00<br>51.00<br>51.00<br>51.00<br>51.00<br>51.00<br>51.00<br>51.00<br>51.00<br>51.00<br>51.00<br>51.00<br>51.00<br>51.00<br>51.00<br>51.00<br>51.00<br>51.00<br>51.00<br>51.00<br>51.00<br>51.00<br>51.00<br>51.00<br>51.00<br>51.00<br>51.00<br>51.00<br>51.00<br>51.00<br>51.00<br>51.00<br>51.00<br>51.00<br>51.00<br>51.00<br>51.00<br>51.00<br>51.00<br>51.00<br>51.00<br>51.00<br>51.00<br>51.00<br>51.00<br>51.00<br>51.00<br>51.00<br>51.00<br>51.00<br>51.00<br>51.00<br>51.00<br>51.00<br>51.00<br>51.00<br>51.00<br>51.00<br>51.00<br>51.00<br>51.00<br>51.00<br>51.00<br>51.00<br>51.00<br>51.00<br>51.00<br>51.00<br>51.00<br>51.00<br>51.00<br>51.00<br>51.00<br>51.00<br>51.00<br>51.00<br>51.00<br>51.00<br>51.00<br>51.00<br>51.00<br>51.00<br>51.00<br>51.00<br>51.00<br>51.00<br>51.00<br>51.00<br>51.00<br>51.00<br>51.00<br>51.00<br>51.00<br>51.00<br>51.00<br>51.00<br>51.00<br>51.00<br>51.00<br>51.00<br>51.00<br>51.00<br>51.00<br>51.00<br>51.00<br>51.00<br>51.00<br>51.00<br>51.00<br>51.00<br>51.00<br>51.00<br>51.00<br>51.00<br>51.00<br>51.00<br>51.00<br>51.00<br>51.00<br>51.00<br>51.00<br>51.00<br>51.00<br>51.00<br>51.00<br>51.00<br>51.00<br>51.00<br>51.00<br>51.00<br>51.00<br>51.00<br>51.00<br>51.00<br>51.00<br>51.00<br>51.00<br>51.00<br>51.00<br>51.00<br>51.00<br>51.00<br>51.00<br>51.00<br>51.00<br>51.00<br>51.00<br>51.00<br>51.00<br>51.00<br>51.00<br>51.00<br>51.00<br>51.00<br>51.00<br>51.00<br>51.00<br>51.00<br>51.00<br>51.00<br>51.00<br>51.00<br>51.00<br>51.00<br>51.00<br>51.00<br>51.00<br>51.00<br>51.00<br>51.00<br>51.00<br>51.00<br>51.00<br>51.00<br>51.00<br>51.00<br>51.00<br>51.00<br>51.00<br>51.00<br>51.00<br>51.00<br>51.00<br>51.00<br>51.00<br>51.00<br>51.00<br>51.00<br>51.00<br>51.00<br>51.00<br>51.00<br>51.00<br>51.00<br>51.00<br>51.00<br>51.00<br>51.00<br>51.00<br>51.00<br>51.00<br>51.00<br>51.00<br>51.00<br>51.00<br>51.00<br>51.00<br>51.00<br>51.00<br>51.00<br>51.00<br>51.00<br>51.00<br>51.00<br>51.00<br>51.00<br>51.00<br>51.00<br>51.00<br>51.00<br>51.00<br>51.00<br>51.00<br>51 | ини и с | Target (Months) | Management<br>Response /<br>Action | No further management response required at this stage.                                                                                  |