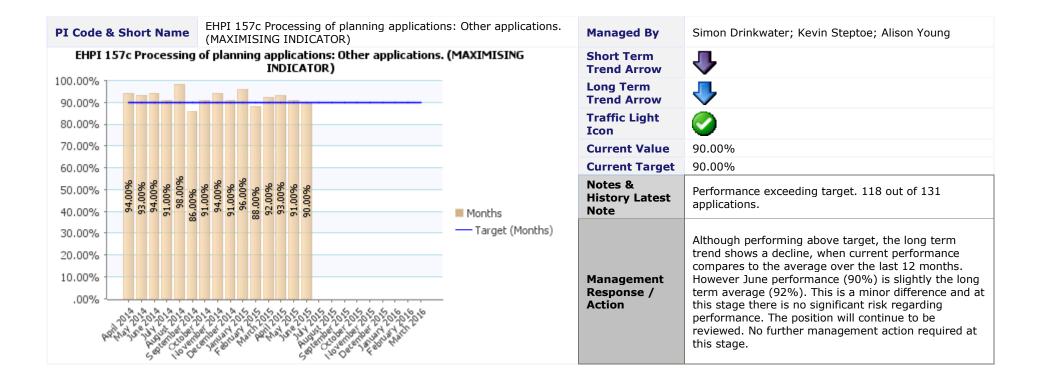

Q Q Q Q Q Q                                |                             | Management<br>Response /<br>Action | The council continues to persuade residents to<br>minimise the waste they produce overall. This is<br>done though media campaigns delivered both<br>directly by the Council and through the Hertfordshire<br>Waste Partnership (WasteAware). No further<br>management action required at this stage.                                                                                                                                                                                                                                                                                                    |

### 8

#### **Directorate** Neighbourhood Services **Service Area** Planning and Building Control















| PI Status | Long Term Trends | Short Term Trends |
|-----------|------------------|-------------------|
| Alert     | Improving        | Improving         |
| 🛆 Warning | No Change        | No Change         |
| 📀 ок      | Decreasing       | Decreasing        |