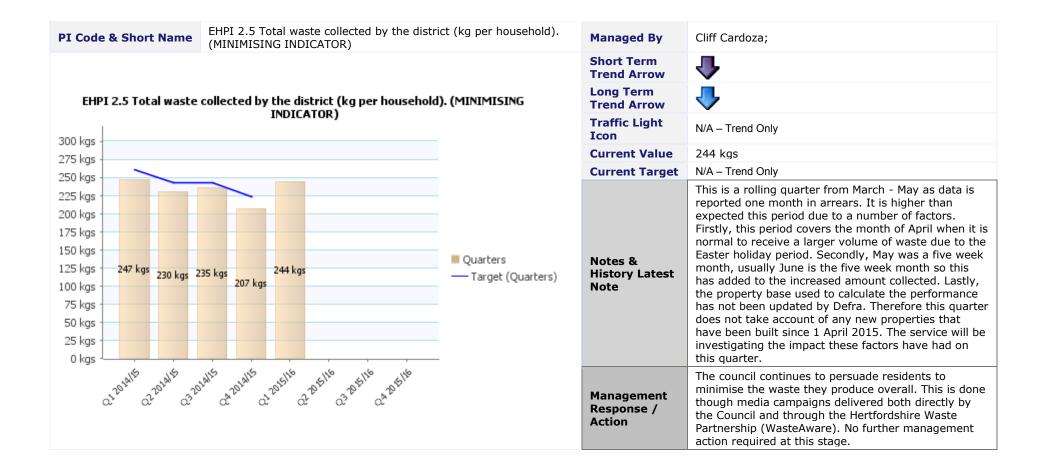

| PI Code                                                          | PI Code & Short Name EHPI 2.6 Percentage of residual waste (refuse) sent for disposal. (MINIMISING INDICATOR)                                                                                                                                                                         |     |     | Managed By               | Cliff Cardoza; |                           |                                 |                                   |                                                                                                                                                                                                                                                                                                                                                                                                                                                                                                                                                                                                                                                                                                                                                                 |
|------------------------------------------------------------------|---------------------------------------------------------------------------------------------------------------------------------------------------------------------------------------------------------------------------------------------------------------------------------------|-----|-----|--------------------------|----------------|---------------------------|---------------------------------|-----------------------------------|-----------------------------------------------------------------------------------------------------------------------------------------------------------------------------------------------------------------------------------------------------------------------------------------------------------------------------------------------------------------------------------------------------------------------------------------------------------------------------------------------------------------------------------------------------------------------------------------------------------------------------------------------------------------------------------------------------------------------------------------------------------------|
|                                                                  |                                                                                                                                                                                                                                                                                       |     |     |                          |                | Short Term<br>Trend Arrow | ₽                               |                                   |                                                                                                                                                                                                                                                                                                                                                                                                                                                                                                                                                                                                                                                                                                                                                                 |
| EHPI 2.6                                                         | EHPI 2.6 Percentage of residual waste (refuse) sent for disposal. (MINIMISING INDICATOR)                                                                                                                                                                                              |     |     | Long Term<br>Trend Arrow |                |                           |                                 |                                   |                                                                                                                                                                                                                                                                                                                                                                                                                                                                                                                                                                                                                                                                                                                                                                 |
| 60%                                                              |                                                                                                                                                                                                                                                                                       |     |     |                          |                | Traffic Light<br>Icon     | N/A – Trend Only                |                                   |                                                                                                                                                                                                                                                                                                                                                                                                                                                                                                                                                                                                                                                                                                                                                                 |
| 55%                                                              |                                                                                                                                                                                                                                                                                       |     |     |                          |                |                           | Current Value                   | 50%                               |                                                                                                                                                                                                                                                                                                                                                                                                                                                                                                                                                                                                                                                                                                                                                                 |
| 50%                                                              |                                                                                                                                                                                                                                                                                       |     |     | /                        |                |                           |                                 | <b>Current Target</b>             | N/A – Trend Only                                                                                                                                                                                                                                                                                                                                                                                                                                                                                                                                                                                                                                                                                                                                                |
| 45%<br>40%<br>35%<br>30%<br>25%<br>20%<br>15%<br>10%<br>5%<br>0% | 45%                                                                                                                                                                                                                                                                                   | 47% | 47% | 49%                      | 50%            |                           | Quarters<br>— Target (Quarters) | Notes &<br>History Latest<br>Note | This is a rolling quarter from March - May as data is<br>reported one month in arrears. It is higher than<br>expected this period due to a number of factors.<br>Firstly, this period covers the month of April when it<br>is normal to receive a larger volume of waste due to<br>the Easter holiday period. Secondly, May was a five<br>week month, usually June is the five week month so<br>this has added to the increased amount collected.<br>Lastly, the property base used to calculate the<br>performance has not been updated by Defra.<br>Therefore this quarter does not take account of any<br>new properties that have been built since 1 April<br>2015. The service will be investigating the impact<br>these factors have had on this quarter. |
| à                                                                | The council continues to persuade residents to minimise the waste they produce overall. This is done though media campaigns delivered both directly by the Council and through the Hertfordshire Waste Partnership (WasteAware). No further management action required at this stage. |     |     |                          |                |                           |                                 |                                   |                                                                                                                                                                                                                                                                                                                                                                                                                                                                                                                                                                                                                                                                                                                                                                 |