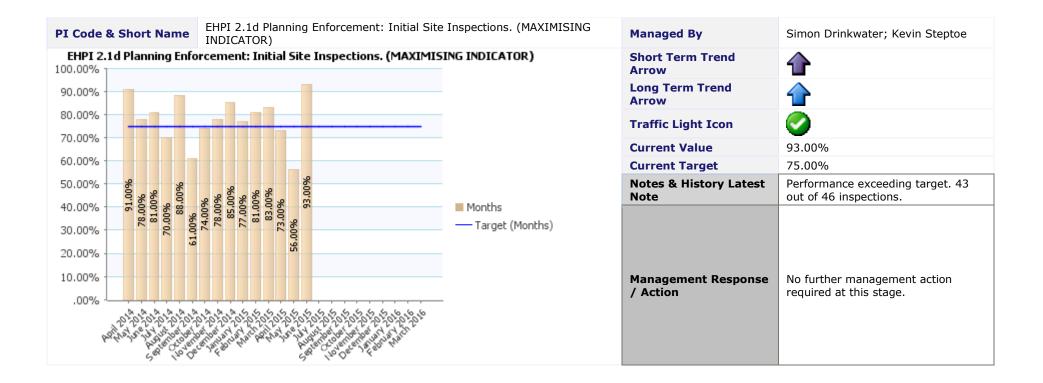

Q Q Q                                |                             | Management<br>Response /<br>Action | The council continues to persuade residents to<br>minimise the waste they produce overall. This is<br>done though media campaigns delivered both<br>directly by the Council and through the Hertfordshire<br>Waste Partnership (WasteAware). No further<br>management action required at this stage.                                                                                                                                                                                                                                                                                                    |

### 8

#### **Directorate** Neighbourhood Services **Service Area** Planning and Building Control















| PI Status | Long Term Trends | Short Term Trends |
|-----------|------------------|-------------------|
| Alert     | Improving        | Improving         |
| 🛆 Warning | No Change        | No Change         |
| 📀 ок      | Decreasing       | Decreasing        |