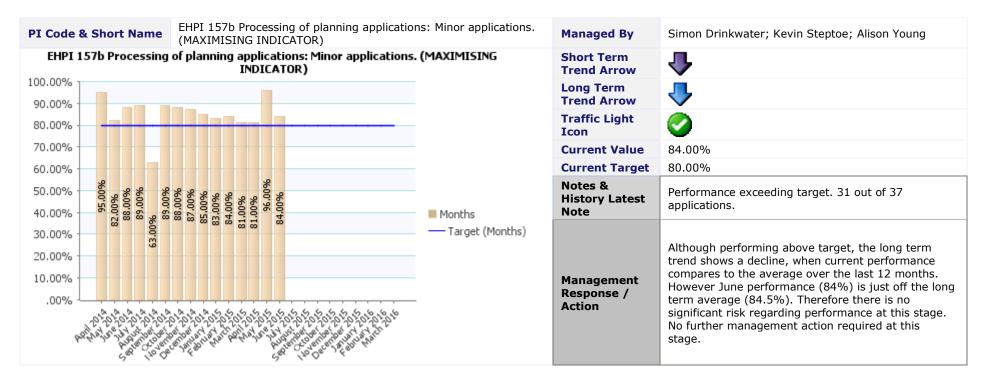

| <b>PI Code &amp; Short Name</b> EHPI 192 Percentage of household waste sent for reuse, recycling and composting. (MAXIMISING INDICATOR)                                                                                                                                                                                                                                                                                                                                                                                                                                                                                                                                                                                                                                                                                                                                                                                                                                                                                                                                                                                                                                                                                                                                                                                                                                                                                                                                                                                                                                                                                                                                                                                                                                                                                                                                                                                                                                                                                                                                                                                                                                                                                                                                                                                                                                                                                                                                                                                                                                                                                                                                                                                                                                                                                           |                                                           |                        | Managed By                         | Cliff Cardoza;                                                                                                                                                                                                                                                                                                                                                                                                                                                                              |
|-----------------------------------------------------------------------------------------------------------------------------------------------------------------------------------------------------------------------------------------------------------------------------------------------------------------------------------------------------------------------------------------------------------------------------------------------------------------------------------------------------------------------------------------------------------------------------------------------------------------------------------------------------------------------------------------------------------------------------------------------------------------------------------------------------------------------------------------------------------------------------------------------------------------------------------------------------------------------------------------------------------------------------------------------------------------------------------------------------------------------------------------------------------------------------------------------------------------------------------------------------------------------------------------------------------------------------------------------------------------------------------------------------------------------------------------------------------------------------------------------------------------------------------------------------------------------------------------------------------------------------------------------------------------------------------------------------------------------------------------------------------------------------------------------------------------------------------------------------------------------------------------------------------------------------------------------------------------------------------------------------------------------------------------------------------------------------------------------------------------------------------------------------------------------------------------------------------------------------------------------------------------------------------------------------------------------------------------------------------------------------------------------------------------------------------------------------------------------------------------------------------------------------------------------------------------------------------------------------------------------------------------------------------------------------------------------------------------------------------------------------------------------------------------------------------------------------------|-----------------------------------------------------------|------------------------|------------------------------------|---------------------------------------------------------------------------------------------------------------------------------------------------------------------------------------------------------------------------------------------------------------------------------------------------------------------------------------------------------------------------------------------------------------------------------------------------------------------------------------------|
| EHPI 192 Percentage of household waste sent for reuse, recycling and composting.<br>(MAXIMISING INDICATOR)                                                                                                                                                                                                                                                                                                                                                                                                                                                                                                                                                                                                                                                                                                                                                                                                                                                                                                                                                                                                                                                                                                                                                                                                                                                                                                                                                                                                                                                                                                                                                                                                                                                                                                                                                                                                                                                                                                                                                                                                                                                                                                                                                                                                                                                                                                                                                                                                                                                                                                                                                                                                                                                                                                                        |                                                           |                        | Short Term<br>Trend Arrow          |                                                                                                                                                                                                                                                                                                                                                                                                                                                                                             |
| 60.00%<br>55.00%                                                                                                                                                                                                                                                                                                                                                                                                                                                                                                                                                                                                                                                                                                                                                                                                                                                                                                                                                                                                                                                                                                                                                                                                                                                                                                                                                                                                                                                                                                                                                                                                                                                                                                                                                                                                                                                                                                                                                                                                                                                                                                                                                                                                                                                                                                                                                                                                                                                                                                                                                                                                                                                                                                                                                                                                                  |                                                           |                        | Long Term<br>Trend Arrow           |                                                                                                                                                                                                                                                                                                                                                                                                                                                                                             |
| 50.00%                                                                                                                                                                                                                                                                                                                                                                                                                                                                                                                                                                                                                                                                                                                                                                                                                                                                                                                                                                                                                                                                                                                                                                                                                                                                                                                                                                                                                                                                                                                                                                                                                                                                                                                                                                                                                                                                                                                                                                                                                                                                                                                                                                                                                                                                                                                                                                                                                                                                                                                                                                                                                                                                                                                                                                                                                            |                                                           |                        | Traffic Light<br>Icon              | N/A – Trend Only                                                                                                                                                                                                                                                                                                                                                                                                                                                                            |
| 40.00%                                                                                                                                                                                                                                                                                                                                                                                                                                                                                                                                                                                                                                                                                                                                                                                                                                                                                                                                                                                                                                                                                                                                                                                                                                                                                                                                                                                                                                                                                                                                                                                                                                                                                                                                                                                                                                                                                                                                                                                                                                                                                                                                                                                                                                                                                                                                                                                                                                                                                                                                                                                                                                                                                                                                                                                                                            |                                                           |                        | Current Value                      | 50.43%                                                                                                                                                                                                                                                                                                                                                                                                                                                                                      |
| 35.00%                                                                                                                                                                                                                                                                                                                                                                                                                                                                                                                                                                                                                                                                                                                                                                                                                                                                                                                                                                                                                                                                                                                                                                                                                                                                                                                                                                                                                                                                                                                                                                                                                                                                                                                                                                                                                                                                                                                                                                                                                                                                                                                                                                                                                                                                                                                                                                                                                                                                                                                                                                                                                                                                                                                                                                                                                            |                                                           |                        | Current Target                     | N/A – Trend Only                                                                                                                                                                                                                                                                                                                                                                                                                                                                            |
| 30.00%<br>25.00%<br>25.00%<br>25.00%<br>25.00%<br>20.00%                                                                                                                                                                                                                                                                                                                                                                                                                                                                                                                                                                                                                                                                                                                                                                                                                                                                                                                                                                                                                                                                                                                                                                                                                                                                                                                                                                                                                                                                                                                                                                                                                                                                                                                                                                                                                                                                                                                                                                                                                                                                                                                                                                                                                                                                                                                                                                                                                                                                                                                                                                                                                                                                                                                                                                          | 53.09%<br>51.70%<br>50.30%<br>50.20%<br>50.231%<br>50.43% | Months Target (Months) | Notes &<br>History Latest<br>Note  | This indicator is reported one month in arrears.<br>Contamination of bins continues to be problematic.<br>New bin hanger is due to be delivered during August<br>2015 to encourage less contamination and more<br>recycling.                                                                                                                                                                                                                                                                |
| 15.00%<br>10.00%<br>5.00%<br>.00%<br>.00%<br>.00%<br>.00%<br>.00%<br>.00%<br>.00%<br>.00%<br>.00%<br>.00%<br>.00%<br>.00%<br>.00%<br>.00%<br>.00%<br>.00%<br>.00%<br>.00%<br>.00%<br>.00%<br>.00%<br>.00%<br>.00%<br>.00%<br>.00%<br>.00%<br>.00%<br>.00%<br>.00%<br>.00%<br>.00%<br>.00%<br>.00%<br>.00%<br>.00%<br>.00%<br>.00%<br>.00%<br>.00%<br>.00%<br>.00%<br>.00%<br>.00%<br>.00%<br>.00%<br>.00%<br>.00%<br>.00%<br>.00%<br>.00%<br>.00%<br>.00%<br>.00%<br>.00%<br>.00%<br>.00%<br>.00%<br>.00%<br>.00%<br>.00%<br>.00%<br>.00%<br>.00%<br>.00%<br>.00%<br>.00%<br>.00%<br>.00%<br>.00%<br>.00%<br>.00%<br>.00%<br>.00%<br>.00%<br>.00%<br>.00%<br>.00%<br>.00%<br>.00%<br>.00%<br>.00%<br>.00%<br>.00%<br>.00%<br>.00%<br>.00%<br>.00%<br>.00%<br>.00%<br>.00%<br>.00%<br>.00%<br>.00%<br>.00%<br>.00%<br>.00%<br>.00%<br>.00%<br>.00%<br>.00%<br>.00%<br>.00%<br>.00%<br>.00%<br>.00%<br>.00%<br>.00%<br>.00%<br>.00%<br>.00%<br>.00%<br>.00%<br>.00%<br>.00%<br>.00%<br>.00%<br>.00%<br>.00%<br>.00%<br>.00%<br>.00%<br>.00%<br>.00%<br>.00%<br>.00%<br>.00%<br>.00%<br>.00%<br>.00%<br>.00%<br>.00%<br>.00%<br>.00%<br>.00%<br>.00%<br>.00%<br>.00%<br>.00%<br>.00%<br>.00%<br>.00%<br>.00%<br>.00%<br>.00%<br>.00%<br>.00%<br>.00%<br>.00%<br>.00%<br>.00%<br>.00%<br>.00%<br>.00%<br>.00%<br>.00%<br>.00%<br>.00%<br>.00%<br>.00%<br>.00%<br>.00%<br>.00%<br>.00%<br>.00%<br>.00%<br>.00%<br>.00%<br>.00%<br>.00%<br>.00%<br>.00%<br>.00%<br>.00%<br>.00%<br>.00%<br>.00%<br>.00%<br>.00%<br>.00%<br>.00%<br>.00%<br>.00%<br>.00%<br>.00%<br>.00%<br>.00%<br>.00%<br>.00%<br>.00%<br>.00%<br>.00%<br>.00%<br>.00%<br>.00%<br>.00%<br>.00%<br>.00%<br>.00%<br>.00%<br>.00%<br>.00%<br>.00%<br>.00%<br>.00%<br>.00%<br>.00%<br>.00%<br>.00%<br>.00%<br>.00%<br>.00%<br>.00%<br>.00%<br>.00%<br>.00%<br>.00%<br>.00%<br>.00%<br>.00%<br>.00%<br>.00%<br>.00%<br>.00%<br>.00%<br>.00%<br>.00%<br>.00%<br>.00%<br>.00%<br>.00%<br>.00%<br>.00%<br>.00%<br>.00%<br>.00%<br>.00%<br>.00%<br>.00%<br>.00%<br>.00%<br>.00%<br>.00%<br>.00%<br>.00%<br>.00%<br>.00%<br>.00%<br>.00%<br>.00%<br>.00%<br>.00%<br>.00%<br>.00%<br>.00%<br>.00%<br>.00%<br>.00%<br>.00%<br>.00%<br>.00%<br>.00%<br>.00%<br>.00%<br>.00%<br>.00%<br>.00%<br>.00%<br>.00%<br>.00%<br>.00%<br>.00%<br>.00%<br>.00%<br>.00%<br>.00%<br>.00%<br>.00%<br>.00%<br>.00%<br>.00%<br>.00%<br>.00%<br>.00%<br>.00%<br>.00%<br>.00%<br>.00%<br>.00%<br>.00%<br>.00%<br>.00%<br>.00%<br>.00%<br>.00%<br>.00%<br>.00%<br>.00%<br>.00%<br>.00%<br>.00%<br>.00%<br>.00%<br>.00%<br>.00%<br>.00%<br>.00%<br>.00%<br>.00%<br>.00%<br>.00%<br>.00%<br>.00%<br>.00%<br>.00%<br>.00%<br>.00%<br>.00%<br>.00%<br>.00%<br>.00%<br>.00%<br>.00%<br>.00%<br>.00%<br>.00%<br>.00%<br>.00%<br>.00%<br>.00%<br>.00%<br>.00%<br>.00%<br>.00%<br>.00%<br>.00%<br>.00%<br>.00% |                                                           |                        | Management<br>Response /<br>Action | In addition to responding to the contamination<br>issue, we are beginning to witness less recycling<br>material e.g. as packaging becomes less and our<br>general campaigns regarding waste minimisation.<br>Also East Herts is mirroring the national trend in the<br>decline of paper collected, believed to be the result<br>of a move to electronic media. All of these factors<br>impact on the performance of this indicator. No<br>further management action required at this stage. |