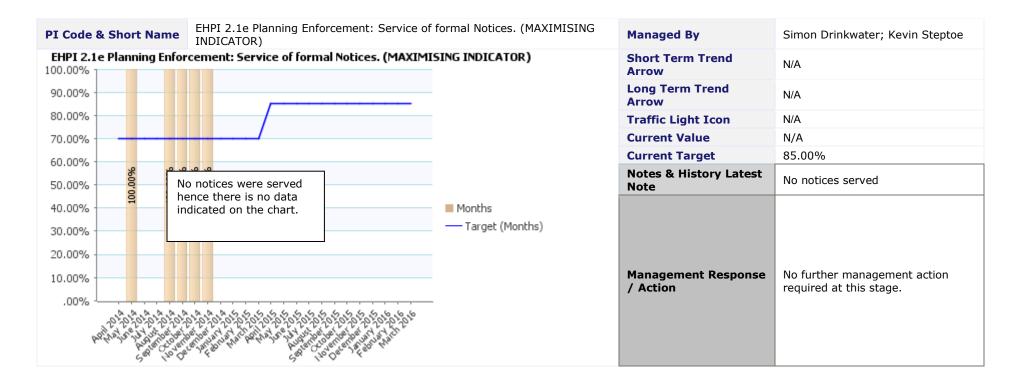

Q                                |                             | Management<br>Response /<br>Action | The council continues to persuade residents to<br>minimise the waste they produce overall. This is<br>done though media campaigns delivered both<br>directly by the Council and through the Hertfordshire<br>Waste Partnership (WasteAware). No further<br>management action required at this stage.                                                                                                                                                                                                                                                                                                    |

### 8

#### **Directorate** Neighbourhood Services **Service Area** Planning and Building Control















| PI Status | Long Term Trends | Short Term Trends |
|-----------|------------------|-------------------|
| Alert     | Improving        | Improving         |
| 🛆 Warning | No Change        | No Change         |
| 📀 ок      | Decreasing       | Decreasing        |