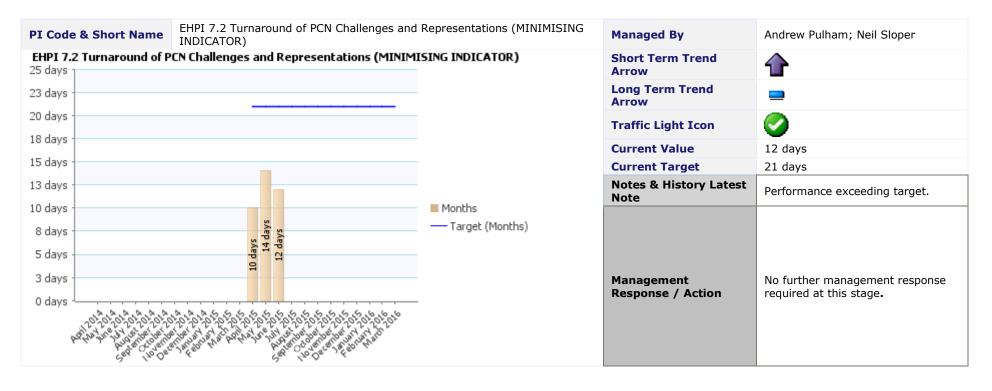

# Essential Reference Paper B

| PI Code & Short Name     | EHPI 7.3 Percentage of appeals to the traffic<br>PCNs issued (MINIMISING INDICATOR) | Managed By                      | Andrew Pulham; Neil Sloper                                                   |                                                        |
|--------------------------|-------------------------------------------------------------------------------------|---------------------------------|------------------------------------------------------------------------------|--------------------------------------------------------|
| EHPI 7.3 Percentage of a | ppeals to the traffic penalty tribunal agains<br>issued (MINIMISING INDICATOR)      | Short Term Trend<br>Arrow       | N/A – New PI                                                                 |                                                        |
| .45%                     |                                                                                     | Long Term Trend<br>Arrow        | N/A – New PI                                                                 |                                                        |
| .40%                     |                                                                                     |                                 | Traffic Light Icon                                                           | <b></b>                                                |
| .35%                     |                                                                                     |                                 | Current Value                                                                | 0.07%                                                  |
| .30%                     |                                                                                     |                                 | Current Target                                                               | 0.35%                                                  |
| .25%                     |                                                                                     | Notes & History<br>Latest Note  | 5 appeals received against a total of 6702 PCNs issued in the first quarter. |                                                        |
| .15%                     |                                                                                     | Quarters<br>— Target (Quarters) |                                                                              |                                                        |
| .05%                     | .07%                                                                                |                                 | Management<br>Response / Action                                              | No further management response required at this stage. |
|                          | AIE 04 20 AIE 02 20 5110 02 20 5110 04 20 5110                                      |                                 |                                                                              |                                                        |