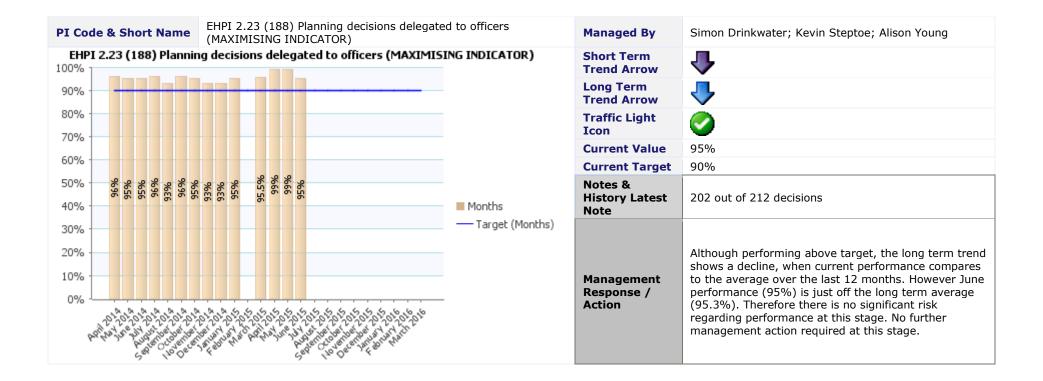

Q Q Q Q Q                                |                             | Management<br>Response /<br>Action | The council continues to persuade residents to<br>minimise the waste they produce overall. This is<br>done though media campaigns delivered both<br>directly by the Council and through the Hertfordshire<br>Waste Partnership (WasteAware). No further<br>management action required at this stage.                                                                                                                                                                                                                                                                                                    |

### 8

#### **Directorate** Neighbourhood Services **Service Area** Planning and Building Control















| PI Status | Long Term Trends | Short Term Trends |
|-----------|------------------|-------------------|
| Alert     | Improving        | Improving         |
| 🛆 Warning | No Change        | No Change         |
| 📀 ок      | Decreasing       | Decreasing        |